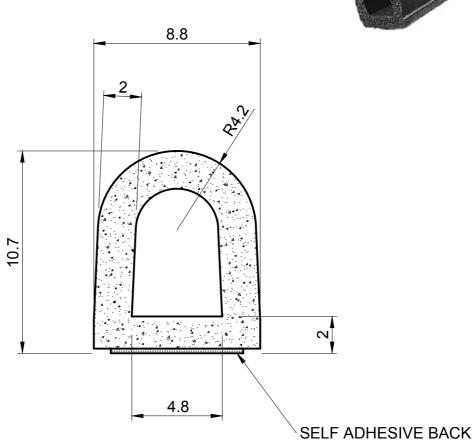

## SPONGE RUBBER D SECTION S/A

ORDER CODE

**SRS 1707** 

ACTUAL SIZE

## NOTE:

- SOLD BY THE METRE OR COIL 1.
- COIL LENGTH 50 METRES (2 X 25 METRES DUAL EXTRUSION) 2.
- 3. WEIGHT 24 GRAMS PER METRE
- 4. THIS IS A FLEXIBLE COMPONENT THEREFORE OVERALL DIMENSIONS ARE APPROXIMATE

| MATERIAL (REFER TO OUR DATA SHEET FOR FULL TECHNICAL DATA)                                                                                                                                                                                                                                                                                                                                                                                                                                                                                                                                                                               |                     |                      |
|------------------------------------------------------------------------------------------------------------------------------------------------------------------------------------------------------------------------------------------------------------------------------------------------------------------------------------------------------------------------------------------------------------------------------------------------------------------------------------------------------------------------------------------------------------------------------------------------------------------------------------------|---------------------|----------------------|
| BLACK EXPANDED EPDM SPONGE, S/A                                                                                                                                                                                                                                                                                                                                                                                                                                                                                                                                                                                                          | TO BS 3734 CLASS E3 | 02.12.16             |
| Seals + Direct Ltd                                                                                                                                                                                                                                                                                                                                                                                                                                                                                                                                                                                                                       |                     | <sup>SCALE</sup> 5:1 |
| Unit 6, Milton Business Centre, Wick Drive, New Milton, Hants, BH25 6RH                                                                                                                                                                                                                                                                                                                                                                                                                                                                                                                                                                  |                     | PROJECTION           |
| <b>Tel</b> : 01425 617722 <b>Fax</b> : 01425 610967 <b>E-mail</b> : sales@sealsplusdirect.co.uk<br>Reg. No 4989100                                                                                                                                                                                                                                                                                                                                                                                                                                                                                                                       |                     | $\bigoplus \boxdot$  |
| This information and our technical advice, whether verbal, in writing or by way of trials, is given in good faith but without warranty. This also applies where proprietary rights are involved. Our advice does not release you from the obligations to check its validity and to test our products as to their suitability for the intended use. The storage, application and use of our products are beyond our control and, therefore, entirely your own responsibility. Our products are sold in accordance with our General Conditions of Sale. The information contained within this drawing is subject to change without notice. |                     | DIMENSIONS IN MM     |
|                                                                                                                                                                                                                                                                                                                                                                                                                                                                                                                                                                                                                                          |                     | ©SEALS + DIRECT LTD  |