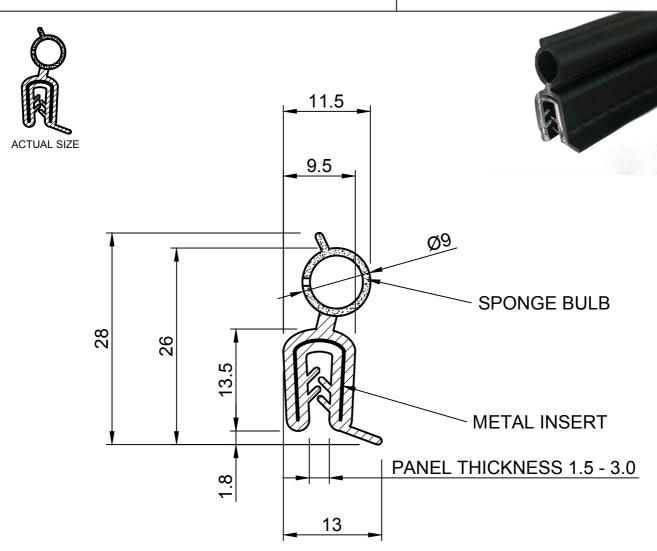

## BLACK CLIP ON EDGE TRIM WITH TOP BULB

**ETS 619** 

## NOTE:

- SOLD BY THE METRE OR COIL 1.
- **COIL LENGTH 50 METRES**
- WEIGHT 192 GRAMS PER METRE
- THIS IS A FLEXIBLE COMPONENT THEREFORE OVERALL DIMENSIONS ARE APPROXIMATE

| MATERIAL (REFER TO OUR DATA SHEET FOR FULL TECHNICAL DATA) |
|------------------------------------------------------------|
| EPDM 80° SH WITH METAL INSERT + EPDM SPONGE BULE           |

**DIMENSIONS IN MM** 

©SEALS + DIRECT LTD