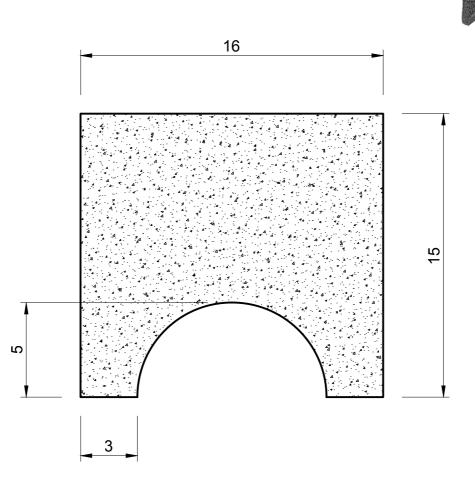

## SPONGE RUBBER SECTION

**SRS 1900** 

**ACTUAL SIZE** 

## NOTE:

- 1. SOLD BY THE METRE OR COIL
- 2. COIL LENGTH 50 METRES
- 3. WEIGHT 96 GRAMS PER METRE
- 4. THIS IS A FLEXIBLE COMPONENT THEREFORE OVERALL DIMENSIONS ARE APPROXIMATE

MATERIAL (REFER TO OUR DATA SHEET FOR FULL TECHNICAL DATA)
BLACK EXPANDED EPDM SPONGE

**DIMENSIONS IN MM** 

©SEALS + DIRECT LTD