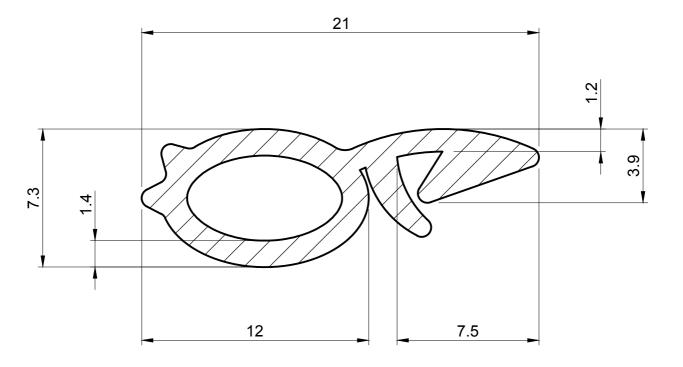

## **SEALS+DIRECT**

www.sealsdirect.co.uk

**DESCRIPTION** 

**BATTERY BOX SEAL** 

ORDER CODE

**CS 2462** 

**ACTUAL SIZE** 

## NOTE:

- 1. SOLD BY THE METRE OR COIL
- 2. COIL LENGTH 30 METRES
- 3. WEIGHT 90 GRAMS PER METRE
- 4. THIS IS A FLEXIBLE COMPONENT THEREFORE OVERALL DIMENSIONS ARE APPROXIMATE

| MATERIAL (REFER TO OUR DATA SHEET FOR FULL TECHNICAL DATA)                                      | TOLERANCE           | ISSUE DATE |
|-------------------------------------------------------------------------------------------------|---------------------|------------|
| BLACK EPDM 60° SHORE A                                                                          | TO BS 3734 CLASS E3 | 10.10.16   |
| Seals + Direct Ltd                                                                              |                     | 5 : 1      |
| Unit 6, Milton Business Centre, Wick Drive, New Milton, Hants, BH25 6RH                         |                     | PROJECTION |
| <b>Tel</b> : 01425 617722 <b>Fax</b> : 01425 610967 <b>E-mail</b> : sales@sealsplusdirect.co.uk |                     |            |
| Reg. No 4989100                                                                                 |                     |            |

**DIMENSIONS IN MM** 

©SEALS + DIRECT LTD