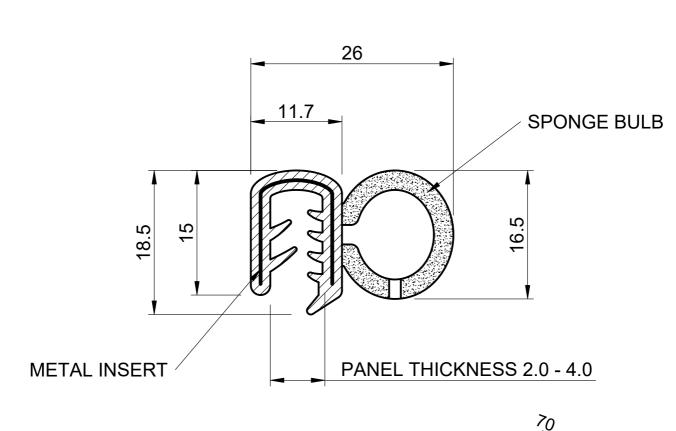

## BLACK CLIP ON EDGE TRIM WITH SIDE BULB

ETS 58

40

120

180

ACTUAL SIZE

## NOTE:

- 1. SOLD BY THE METRE OR COIL
- 2. COIL LENGTH 50 METRES
- 3. WEIGHT 272 GRAMS PER METRE
- 4. THIS IS A FLEXIBLE COMPONENT THEREFORE OVERALL DIMENSIONS ARE APPROXIMATE

| MATERIAL (REFER TO OUR DATA SHEET FOR FULL TECHNICAL DATA)<br>EPDM 80° SH WITH METAL INSERT + EPDM SPONGE BULB                                                                                                                                                                                                                                                                                                                                                                                                                                                                                                                           | TOLERANCE<br>TO BS 3734 CLASS E3 | ISSUE DATE<br>01.09.20 |
|------------------------------------------------------------------------------------------------------------------------------------------------------------------------------------------------------------------------------------------------------------------------------------------------------------------------------------------------------------------------------------------------------------------------------------------------------------------------------------------------------------------------------------------------------------------------------------------------------------------------------------------|----------------------------------|------------------------|
| Seals + Direct Ltd                                                                                                                                                                                                                                                                                                                                                                                                                                                                                                                                                                                                                       |                                  | SCALE 2:1              |
| Unit 6, Milton Business Centre, Wick Drive, New Milton, Hants, BH25 6RH                                                                                                                                                                                                                                                                                                                                                                                                                                                                                                                                                                  |                                  | PROJECTION             |
| Tel: 01425 617722 Fax: 01425 610967 E-mail: sales@sealsplusdirect.co.uk                                                                                                                                                                                                                                                                                                                                                                                                                                                                                                                                                                  |                                  | $\triangle \square$    |
| Reg. No 4989100                                                                                                                                                                                                                                                                                                                                                                                                                                                                                                                                                                                                                          |                                  | $\Psi$ $\Box$          |
| This information and our technical advice, whether verbal, in writing or by way of trials, is given in good faith but without warranty. This also applies where proprietary rights are involved. Our advice does not release you from the obligations to check its validity and to test our products as to their suitability for the intended use. The storage, application and use of our products are beyond our control and, therefore, entirely your own responsibility. Our products are sold in accordance with our General Conditions of Sale. The information contained within this drawing is subject to change without notice. |                                  | DIMENSIONS IN MM       |
|                                                                                                                                                                                                                                                                                                                                                                                                                                                                                                                                                                                                                                          |                                  | ©SEALS + DIRECT LTD    |