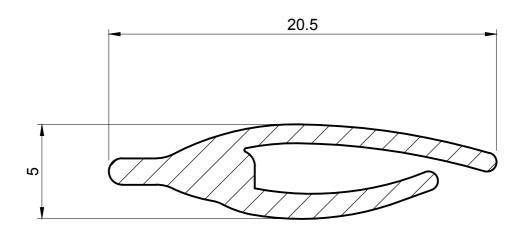

## **SEALS+DIRECT**

www.sealsdirect.co.uk

**DESCRIPTION** 

ORDER CODE

INNER SIDE AND ROOF JOINT TRIM

**CS 927** 

**ACTUAL SIZE** 

## NOTE:

- 1. SOLD BY THE METRE OR COIL
- 2. COIL LENGTH 30 METRES
- 3. WEIGHT 62 GRAMS PER METRE
- 4. THIS IS A FLEXIBLE COMPONENT THEREFORE OVERALL DIMENSIONS ARE APPROXIMATE

| MATERIAL (REFER TO OUR DATA SHEET FOR FULL TECHNICAL DATA) |  |
|------------------------------------------------------------|--|
| CREAM PVC 80° SHORE A                                      |  |

DIMENSIONS IN MM

©SEALS + DIRECT LTD