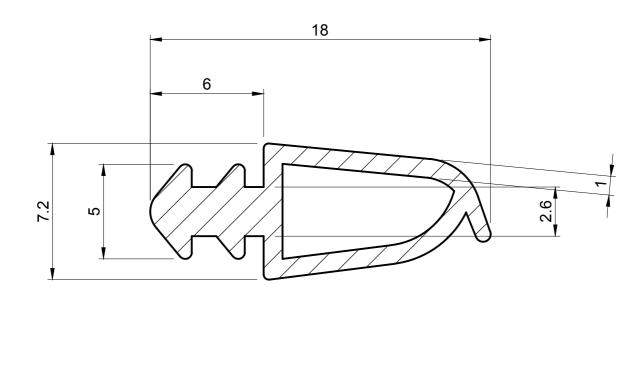

## CARAVAN ROOF LIGHT SEAL

ORDER CODE

¢ D

ACTUAL SIZE

NOTE:

- 1. SOLD BY THE METRE OR COIL
- 2. COIL LENGTH 50 METRES
- 3. WEIGHT 67 GRAMS PER METRE
- 4. THIS IS A FLEXIBLE COMPONENT THEREFORE OVERALL DIMENSIONS ARE APPROXIMATE