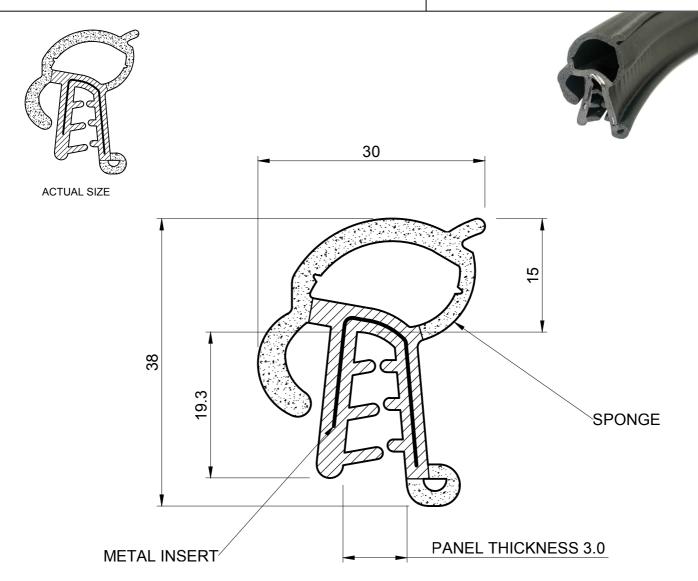

## VW T5 VAN REAR DOOR SEAL

**ETS 4122** 

## NOTES:

- SOLD BY THE METRE OR COIL
- 2. COIL LENGTH 50 METRES
- WEIGHT 450 GRAMS PER METRE
- 4. THIS IS A FLEXIBLE COMPONENT THEREFORE OVERALL DIMENSIONS ARE APPROXIMATE

MATERIAL (REFER TO OUR DATA SHEET FOR FULL TECHNICAL DATA)
EPDM 80° SHORE A WITH METAL INSERT + EPDM SPONGE

**DIMENSIONS IN MM** 

©SEALS + DIRECT LTD