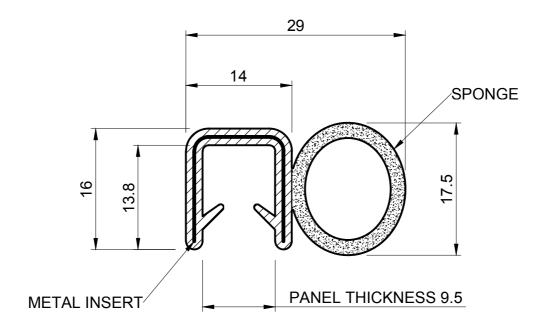

## NOTES:

- SOLD BY THE METRE OR COIL
- 2. COIL LENGTH 76 METRES
- WEIGHT 180 GRAMS PER METRE
- 4. THIS IS A FLEXIBLE COMPONENT THEREFORE OVERALL DIMENSIONS ARE APPROXIMATE

MATERIAL (REFER TO OUR DATA SHEET FOR FULL TECHNICAL DATA)
PVC 70° SHORE A WITH METAL INSERT + EPDM SPONGE

TO BS 3734 CLASS E3

07.07.17

SCALE

2.1

Seals + Direct Ltd

Unit 6, Milton Business Centre, Wick Drive, New Milton, Hants, BH25 6RH **Tel**: 01425 617722 **Fax**: 01425 610967 **E-mail**: sales@sealsplusdirect.co.uk

Reg. No 4989100

DIMENSIONS IN MM

PROJECTION

This information and our technical advice, whether verbal, in writing or by way of trials, is given in good faith but without warranty. This also applies where proprietary rights are involved. Our advice does not release you from the obligations to check its validity and to test our products as to their suitability for the intended use. The storage, application and use of our products are beyond our control and, therefore, entirely your own responsibility. Our products are sold in accordance with our General Conditions of Sale. The information contained within this drawing is subject to change without notice.