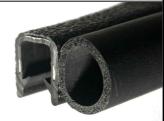

## BLACK CLIP ON EDGE TRIM WITH SIDE SEAL

**ETS 4081** 

## NOTES:

- SOLD BY THE METRE OR COIL
- 2. COIL LENGTH 76 METRES
- WEIGHT 180 GRAMS PER METRE
- 4. THIS IS A FLEXIBLE COMPONENT THEREFORE OVERALL DIMENSIONS ARE APPROXIMATE

MATERIAL (REFER TO OUR DATA SHEET FOR FULL TECHNICAL DATA)
PVC 70° SHORE A WITH METAL INSERT + EPDM SPONGE