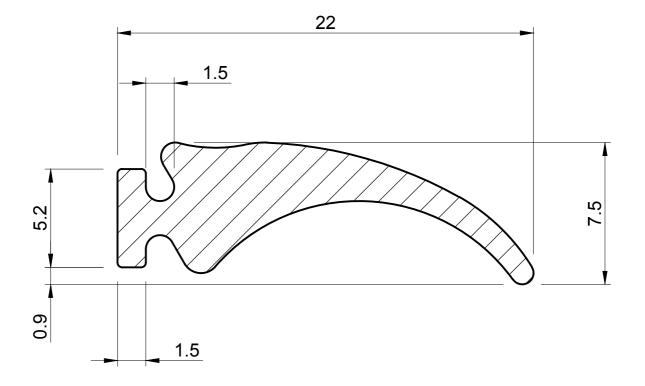

## NOTE:

- 1. SOLD BY THE METRE OR COIL
- 2. COIL LENGTH 30 METRES

BLACK EPDM 70° SHORE A

- 3. WEIGHT 86 GRAMS PER METRE
- 4. TO FIT A 6MM X 2MM KEYWAY
- THIS IS A FLEXIBLE COMPONENT THEREFORE OVERALL DIMENSIONS ARE APPROXIMATE

MATERIAL (REFER TO OUR DATA SHEET FOR FULL TECHNICAL DATA)

TO BS 3734 CLASS E3

19.09.16

**DIMENSIONS IN MM** 

©SEALS + DIRECT LTD