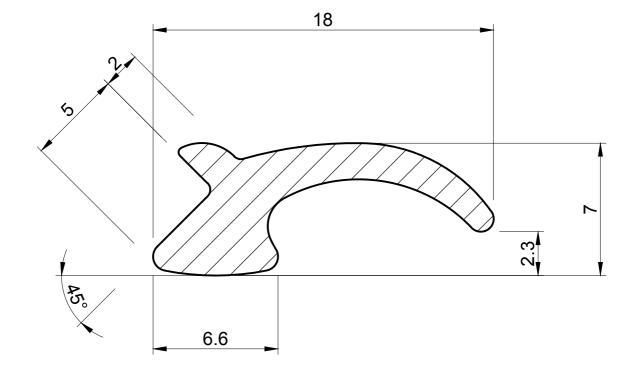

## NOTE:

- SOLD BY THE METRE OR COIL 1.
- **COIL LENGTH 30 METRES**

BLACK EPDM 70° SHORE A

- WEIGHT 64 GRAMS PER METRE
- TO FIT A 6MM X 2MM KEYWAY
- THIS IS A FLEXIBLE COMPONENT THEREFORE OVERALL DIMENSIONS ARE APPROXIMATE

MATERIAL (REFER TO OUR DATA SHEET FOR FULL TECHNICAL DATA)

**TOLERANCE** TO BS 3734 CLASS E3 ISSUE DATE 19.09.16

## **Seals + Direct Ltd**

Unit 6, Milton Business Centre, Wick Drive, New Milton, Hants, BH25 6RH **Tel**: 01425 617722 **Fax**: 01425 610967 **E-mail**: sales@sealsplusdirect.co.uk

Reg. No 4989100

**DIMENSIONS IN MM** 