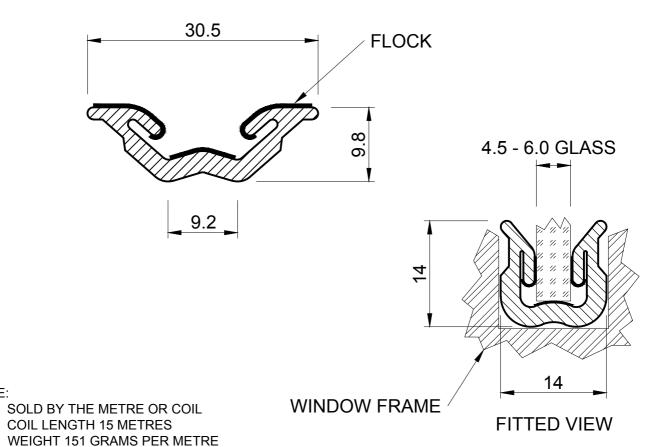

## FLOCK LINED WINDOW RUBBER

## **FWR 713**

MATERIAL (REFER TO OUR DATA SHEET FOR FULL TECHNICAL DATA)

BLACK EPDM 70° SHORE A + FLOCK

THIS IS A FLEXIBLE COMPONENT THEREFORE **OVERALL DIMENSIONS ARE APPROXIMATE** 

> **TOLERANCE** TO BS 3734 CLASS E3

**DIMENSIONS IN MM** 

©SEALS + DIRECT LTD