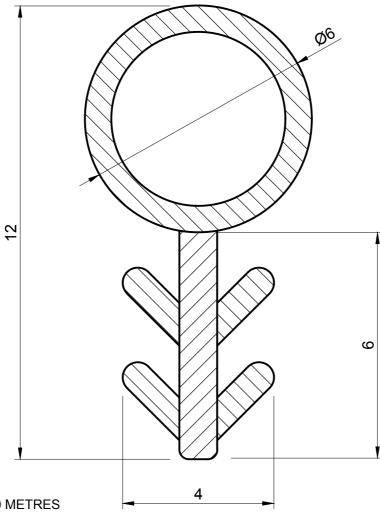

## **BROWN TIMBER BUBBLE SEAL**

**TFS 3300** 

**ACTUAL SIZE** 

- SOLD AS A COIL
- COIL LENGTH 50 METRES
- WEIGHT 100 GRAMS PER METRE
- TO FIT A 2.5 3.0MM WIDE X 6.0MM DEEP GROOVE
- TO SEAL A GAP FROM 2.0MM TO 5.0MM
- THIS IS A FLEXIBLE COMPONENT THEREFORE OVERALL DIMENSIONS ARE APPROXIMATE

MATERIAL (REFER TO OUR DATA SHEET FOR FULL TECHNICAL DATA) POLYPROPYLENE AND SILPEX (TPE)

**TOLERANCE** TO BS 3734 CLASS E2 ISSUE DATE 23.06.16

**DIMENSIONS IN MM** 

10:1

©SEALS + DIRECT LTD