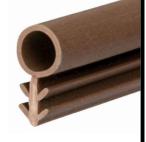

## **SEALS+DIRECT**

www sealsdirect coluk

**DESCRIPTION** 

ORDER CODE

## **BROWN TIMBER BUBBLE SEAL**

**TFS 3297** 



**ACTUAL SIZE** 





## NOTE:

- 1. SOLD AS A COIL
- 2. COIL LENGTH 50 METRES
- WEIGHT 100 GRAMS PER METRE
- TO FIT A 2.5 3.0MM WIDE X 6.0MM DEEP GROOVE
- 5. TO SEAL A GAP FROM 2.0MM TO 4.5MM
- THIS IS A FLEXIBLE COMPONENT THEREFORE OVERALL DIMENSIONS ARE APPROXIMATE

MATERIAL (REFER TO OUR DATA SHEET FOR FULL TECHNICAL DATA)
POLYPROPYLENE AND SILPEX (TPE)

TO BS 3734 CLASS E2

23.06.16

## **Seals + Direct Ltd**

Unit 6, Milton Business Centre, Wick Drive, New Milton, Hants, BH25 6RH **Tel**: 01425 617722 **Fax**: 01425 610967 **E-mail**: sales@sealsplusdirect.co.uk

Reg. No 4989100

PROJECTION \_



10:1

This information and our technical advice, whether verbal, in writing or by way of trials, is given in good faith but without warranty. This also applies where proprietary rights are involved. Our advic