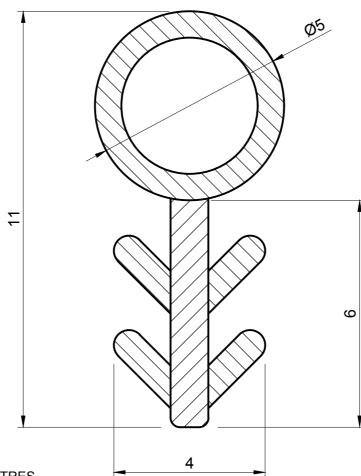

## NOTE:

- 1. SOLD AS A COIL
- 2. COIL LENGTH 50 METRES
- WEIGHT 100 GRAMS PER METRE
- TO FIT A 2.5 3.0MM WIDE X 6.0MM DEEP GROOVE
- 5. TO SEAL A GAP FROM 2.0MM TO 4.5MM
- THIS IS A FLEXIBLE COMPONENT THEREFORE OVERALL DIMENSIONS ARE APPROXIMATE

DIMENSIONS IN MM

©SEALS + DIRECT LTD