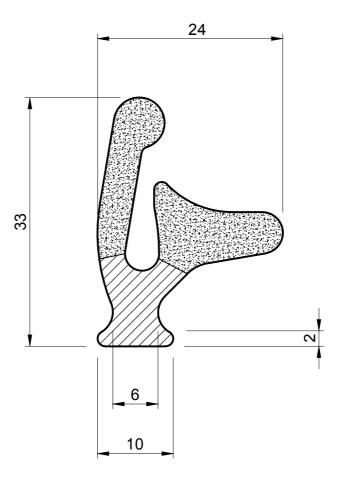

## NOTE:

- SOLD BY THE METRE OR COIL 1.
- 2. COIL LENGTH 40 METRES
- WEIGHT 360 GRAMS PER METRE
- THIS IS A FLEXIBLE COMPONENT THEREFORE OVERALL DIMENSIONS ARE APPROXIMATE

MATERIAL (REFER TO OUR DATA SHEET FOR FULL TECHNICAL DATA)

**TOLERANCE** TO BS 3734 CLASS E3 ISSUE DATE

20.12.16

BLACK EPDM 70° SHORE A + EXPANDED EPDM SPONGE

Seals + Direct Ltd

Unit 6, Milton Business Centre, Wick Drive, New Milton, Hants, BH25 6RH Tel: 01425 617722 Fax: 01425 610967 E-mail: sales@sealsplusdirect.co.uk