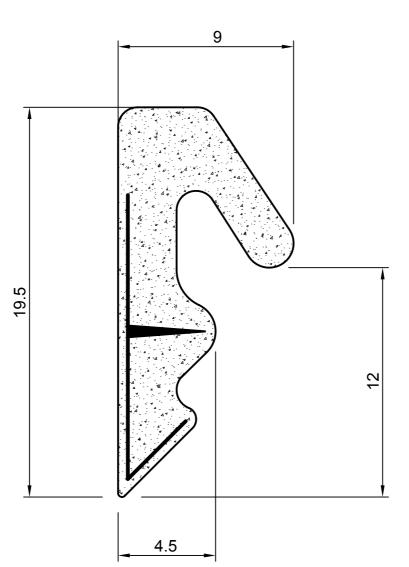

## WHITE TIMBER FOAM DOUBLE FLIPPER SEAL

**TFS 3250** 

**ACTUAL SIZE** 

## NOTE:

- 1. SOLD AS A COIL
- 2. COIL LENGTH 25 METRES
- 3. WEIGHT 100 GRAMS PER METRE
- 4. TO FIT A 2.7 3.0MM WIDE X 7MM DEEP GROOVE
- 5. THIS IS A FLEXIBLE COMPONENT THEREFORE OVERALL DIMENSIONS ARE APPROXIMATE

MATERIAL (REFER TO OUR DATA SHEET FOR FULL TECHNICAL DATA)
POLYETHYLENE, POLYPROPYLENE, POLYURETHANE

TO BS 3734 CLASS E3

19.12.18

SCALE \_