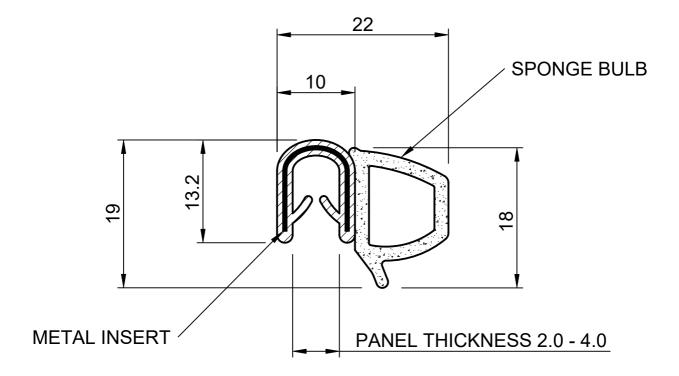

## NOTE:

- 1. SOLD BY THE METRE OR COIL
- 2. COIL LENGTH 50 METRES
- 3. WEIGHT 272 GRAMS PER METRE
- THIS IS A FLEXIBLE COMPONENT THEREFORE OVERALL DIMENSIONS ARE APPROXIMATE

| MATERIAL (REFER TO OUR DATA SHEET FOR FULL TECHNICAL DATA) |   |
|------------------------------------------------------------|---|
| PVC 70° SH WITH METAL INSERT + EPDM SPONGE BUL             | E |

DIMENSIONS IN MM

©SEALS + DIRECT LTD