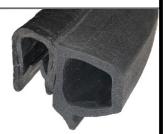

## BLACK CLIP ON EDGE TRIM WITH SIDE BULB

**ETS 3240** 

## NOTE:

- 1. SOLD BY THE METRE OR COIL
- 2. COIL LENGTH 50 METRES
- 3. WEIGHT 272 GRAMS PER METRE
- THIS IS A FLEXIBLE COMPONENT THEREFORE OVERALL DIMENSIONS ARE APPROXIMATE

| MATERIAL (REFER TO OUR DATA SHEET FOR FULL TECHNICAL DATA) |   |
|------------------------------------------------------------|---|
| PVC 70° SH WITH METAL INSERT + EPDM SPONGE BUL             | E |