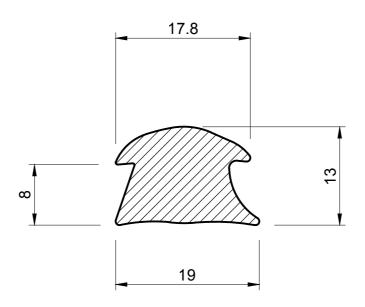

## NOTE:

- 1. SOLD BY THE METRE OR COIL
- 2. COIL LENGTH 25 METRES
- 3. WEIGHT 222 GRAMS PER METRE
- 4. THIS IS A FLEXIBLE COMPONENT THEREFORE OVERALL DIMENSIONS ARE APPROXIMATE

MATERIAL (REFER TO OUR DATA SHEET FOR FULL TECHNICAL DATA)

DIMENSIONS IN MM

©SEALS + DIRECT LTD