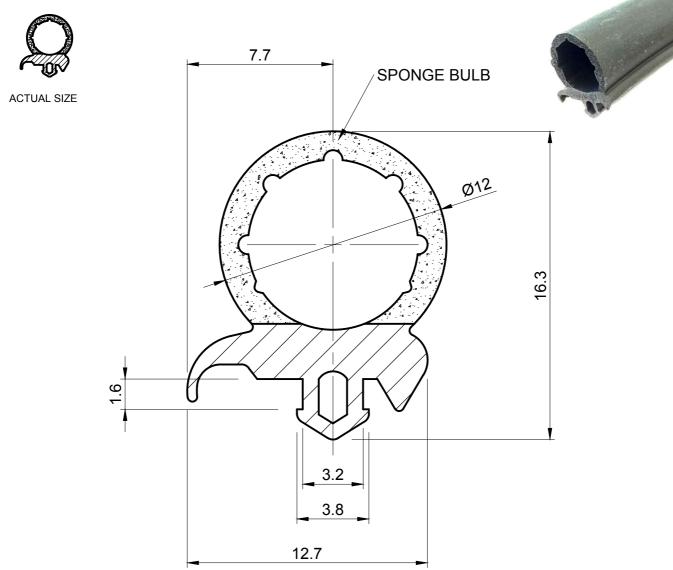

## **SEALS+DIRECT**

www sealsdirect coluk

**DESCRIPTION** 

ORDER CODE

CARAVAN DOOR SEAL

**CS 3899** 

## NOTE:

- 1. SOLD BY THE METRE OR COIL
- 2. COIL LENGTH 50 METRES
- 3. WEIGHT 120 GRAMS PER METRE
- 4. THIS IS A FLEXIBLE COMPONENT THEREFORE OVERALL DIMENSIONS ARE APPROXIMATE

| MATERIAL (REFER TO OUR DATA SHEET FOR FULL TECHNICAL DATA) |
|------------------------------------------------------------|
| BLACK EPDM 70° SHORE A WITH SPONGE BULB                    |

**DIMENSIONS IN MM** 

©SEALS + DIRECT LTD