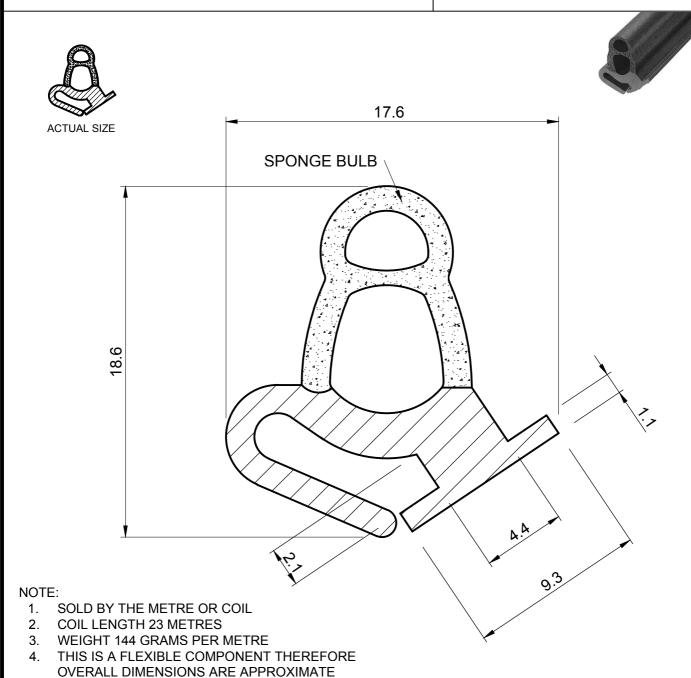

## CARAVAN DOOR SEAL WITH DOUBLE BULB

**CS 1134** 

MATERIAL (REFER TO OUR DATA SHEET FOR FULL TECHNICAL DATA)
BLACK EPDM 80° SHORE A WITH SPONGE BULB

TO BS 3734 CLASS E3

ISSUE DATE

09.05.17

**DIMENSIONS IN MM** 

©SEALS + DIRECT LTD