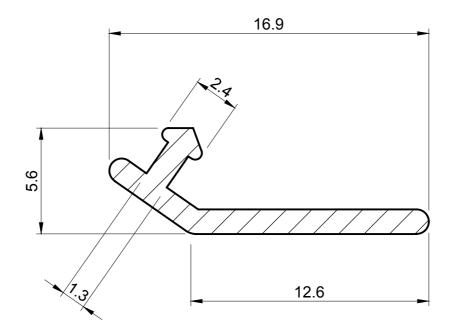

## NOTE:

- 1. SOLD BY THE METRE OR COIL
- 2. COIL LENGTH 30 METRES

BLACK PVC 80° SHORE A

- 3. WEIGHT 41 GRAMS PER METRE
- 4. THIS IS A FLEXIBLE COMPONENT THEREFORE OVERALL DIMENSIONS ARE APPROXIMATE

MATERIAL (REFER TO OUR DATA SHEET FOR FULL TECHNICAL DATA)

**DIMENSIONS IN MM** 

©SEALS + DIRECT LTD