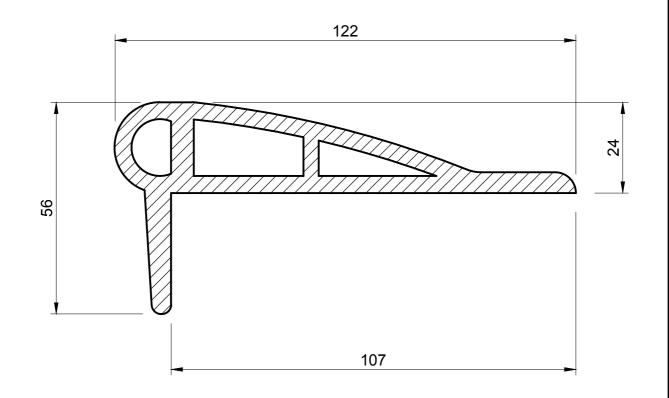

## **SEALS+DIRECT** www.sealsdirect.co.uk ORDER CODE DESCRIPTION **PVC PONTOON FENDER**

## NOTE:

- SOLD AS A 4 METRE LENGTH 1.
- 2. WEIGHT 1562 GRAMS PER METRE
- 3. THIS IS A FLEXIBLE COMPONENT THEREFORE **OVERALL DIMENSIONS ARE APPROXIMATE**

| MATERIAL (REFER TO OUR DATA SHEET FOR FULL TECHNICAL DATA)<br>WHITE PVC 84° SHORE A                                                                                                                                                                                                                                                                                                                                                                                                                                                                                                                                                      | TOLERANCE<br>TO BS 3734 CLASS E3 | ISSUE DATE<br>18.01.17          |
|------------------------------------------------------------------------------------------------------------------------------------------------------------------------------------------------------------------------------------------------------------------------------------------------------------------------------------------------------------------------------------------------------------------------------------------------------------------------------------------------------------------------------------------------------------------------------------------------------------------------------------------|----------------------------------|---------------------------------|
| Seals + Direct Ltd                                                                                                                                                                                                                                                                                                                                                                                                                                                                                                                                                                                                                       |                                  | SCALE 1:1                       |
| Unit 6, Milton Business Centre, Wick Drive, New Milton, Hants, BH25 6RH                                                                                                                                                                                                                                                                                                                                                                                                                                                                                                                                                                  |                                  | PROJECTION                      |
| <b>Tel</b> : 01425 617722 <b>Fax</b> : 01425 610967 <b>E-mail</b> : sales@sealsplusdirect.co.uk<br>Reg. No 4989100                                                                                                                                                                                                                                                                                                                                                                                                                                                                                                                       |                                  | $\bigoplus \left( \Box \right)$ |
| This information and our technical advice, whether verbal, in writing or by way of trials, is given in good faith but without warranty. This also applies where proprietary rights are involved. Our advice does not release you from the obligations to check its validity and to test our products as to their suitability for the intended use. The storage, application and use of our products are beyond our control and, therefore, entirely your own responsibility. Our products are sold in accordance with our General Conditions of Sale. The information contained within this drawing is subject to change without notice. |                                  | DIMENSIONS IN MM                |
|                                                                                                                                                                                                                                                                                                                                                                                                                                                                                                                                                                                                                                          |                                  | ©SEALS + DIRECT LTD             |