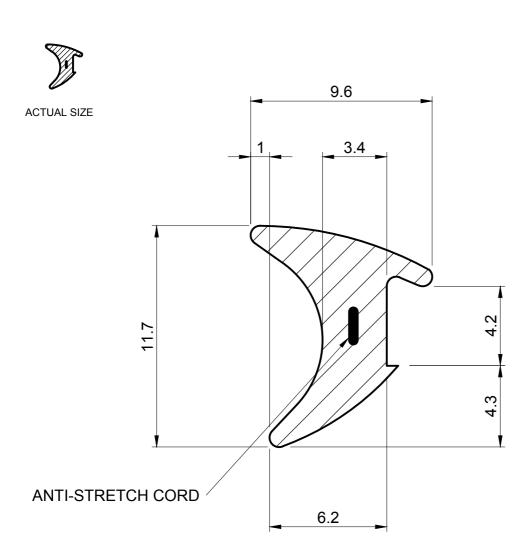

## **SEALS+DIRECT**

www.sealsdirect.co.uk

**DESCRIPTION** 

WINDOW WEDGE SEAL

ORDER CODE

**WS 2269** 

## NOTE:

- 1. SOLD BY THE METRE OR BUCKET
- 2. COIL LENGTH 150 METRES
- 3. WEIGHT 70 GRAMS PER METRE
- 4. TO FIT A GAP OF 4MM
- THIS IS A FLEXIBLE COMPONENT THEREFORE OVERALL DIMENSIONS ARE APPROXIMATE

| MATERIAL (REFER TO OUR DATA SHEET FOR FULL TECHNICAL DATA) |  |
|------------------------------------------------------------|--|
| BLACK TPS-SBS/SEBS 55° SHORE A                             |  |

TO BS 3734 CLASS E3

**DIMENSIONS IN MM** 

©SEALS + DIRECT LTD