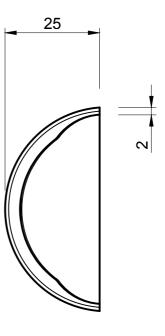

## WHITE END CAP FOR PFR189

## **PFRE 191**

- 1. SOLD INDIVIDUALLY
- 2. WEIGHT 12 GRAMS EACH

MATERIAL (REFER TO OUR DATA SHEET FOR FULL TECHNICAL DATA) WHITE POLYPROPOYLENE 100° SHORE A

TOLERANCE REFERENCE ONLY

ISSUE DATE

30.01.17

DIMENSIONS IN MM

©SEALS + DIRECT LTD