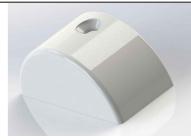

## WHITE END CAP FOR PFR189

## **PFRE 191**

- 1. SOLD INDIVIDUALLY
- 2. WEIGHT 12 GRAMS EACH

MATERIAL (REFER TO OUR DATA SHEET FOR FULL TECHNICAL DATA) WHITE POLYPROPOYLENE 100° SHORE A

TOLERANCE REFERENCE ONLY

ISSUE DATE

30.01.17