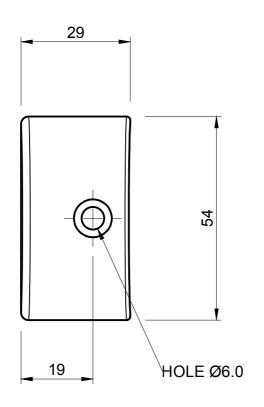

## WHITE END CAP FOR PFR189

## **PFRE 191**

- 1. SOLD INDIVIDUALLY
- 2. WEIGHT 12 GRAMS EACH

MATERIAL (REFER TO OUR DATA SHEET FOR FULL TECHNICAL DATA) WHITE POLYPROPOYLENE 100° SHORE A

TOLERANCE REFERENCE ONLY

ISSUE DATE

30.01.17

DIMENSIONS IN MM

©SEALS + DIRECT LTD