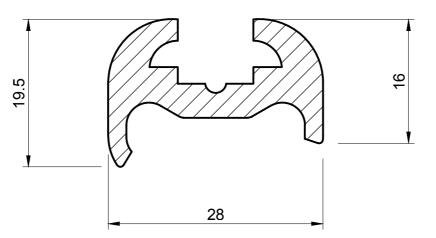

## SEMI RIGID PVC FENDER WITH INSERT

ORDER CODE

**PFSR 3281** 

## NOTE:

- 1. SOLD AS A COIL
- 2. COIL LENGTH 30 METRES
- 3. WEIGHT 467 GRAMS PER METRE
- THIS IS A FLEXIBLE COMPONENT THEREFORE 4. **OVERALL DIMENSIONS ARE APPROXIMATE**

| MATERIAL (REFER TO OUR DATA SHEET FOR FULL TECHNICAL DATA)                                                                                                                                                                                                                                                                                                                                                                                                                                                                                                                                                                               | TOLERANCE           | ISSUE DATE           |
|------------------------------------------------------------------------------------------------------------------------------------------------------------------------------------------------------------------------------------------------------------------------------------------------------------------------------------------------------------------------------------------------------------------------------------------------------------------------------------------------------------------------------------------------------------------------------------------------------------------------------------------|---------------------|----------------------|
| BLACK PVC 84° SHORE A + PVC 67° SHORE A INSERT                                                                                                                                                                                                                                                                                                                                                                                                                                                                                                                                                                                           | TO BS 3734 CLASS E3 | 21.11.16             |
| Seals + Direct Ltd<br>Unit 6, Milton Business Centre, Wick Drive, New Milton, Hants, BH25 6RH<br>Tel: 01425 617722 Fax: 01425 610967 E-mail: sales@sealsplusdirect.co.uk<br>Reg. No 4989100                                                                                                                                                                                                                                                                                                                                                                                                                                              |                     | <sup>SCALE</sup> 2:1 |
|                                                                                                                                                                                                                                                                                                                                                                                                                                                                                                                                                                                                                                          |                     | PROJECTION           |
|                                                                                                                                                                                                                                                                                                                                                                                                                                                                                                                                                                                                                                          |                     | $\square$            |
|                                                                                                                                                                                                                                                                                                                                                                                                                                                                                                                                                                                                                                          |                     |                      |
| This information and our technical advice, whether verbal, in writing or by way of trials, is given in good faith but without warranty. This also applies where proprietary rights are involved. Our advice does not release you from the obligations to check its validity and to test our products as to their suitability for the intended use. The storage, application and use of our products are beyond our control and, therefore, entirely your own responsibility. Our products are sold in accordance with our General Conditions of Sale. The information contained within this drawing is subject to change without notice. |                     | DIMENSIONS IN MM     |
|                                                                                                                                                                                                                                                                                                                                                                                                                                                                                                                                                                                                                                          |                     | ©SEALS + DIRECT LTD  |