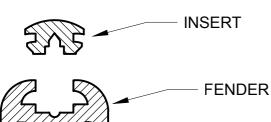

## **SEALS+DIRECT** www.sealsdirect.co.uk

## DESCRIPTION

## SEMI RIGID PVC FENDER WITH INSERT





ORDER CODE

**PFSR 3281** 



## NOTE:

- 1. SOLD AS A COIL
- 2. COIL LENGTH 30 METRES
- 3. WEIGHT 467 GRAMS PER METRE
- THIS IS A FLEXIBLE COMPONENT THEREFORE 4. **OVERALL DIMENSIONS ARE APPROXIMATE**

| MATERIAL (REFER TO OUR DATA SHEET FOR FULL TECHNICAL DATA)