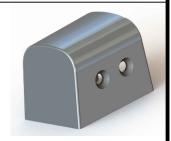

## **SEALS+DIRECT**

**DESCRIPTION** 

SS END CAP FOR PFU 206, 207, 208

ORDER CODE

## **PFUE 209**

**SCALE** 