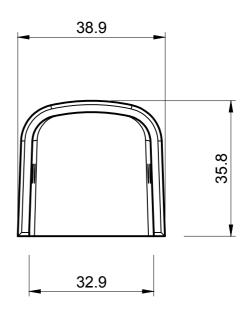

## **SEALS+DIRECT**

**DESCRIPTION** 

SS END CAP FOR PFU 206, 207, 208

ORDER CODE

## **PFUE 209**

**SCALE** 

**DIMENSIONS IN MM** 

©SEALS + DIRECT LTD