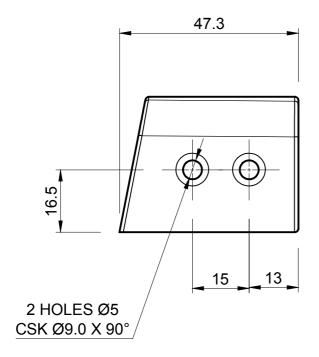

## **SEALS+DIRECT**

**DESCRIPTION** 

SS END CAP FOR PFU 206, 207, 208

ORDER CODE

## **PFUE 209**

**SCALE** 

## NOTES:

- SOLD INDIVIDUALLY
- **WEIGHT 115 GRAMS**

MATERIAL (REFER TO OUR DATA SHEET FOR FULL TECHNICAL DATA) STAINLESS STEEL

**TOLERANCE** REFERENCE ONLY ISSUE DATE

28.03.17

**DIMENSIONS IN MM** 

©SEALS + DIRECT LTD