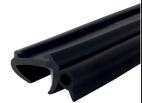

## **SEALS+DIRECT**

www.sealsdirect.co.uk

DESCRIPTION

CARAVAN / MOTORHOME OPENING WINDOW SEAL LARGE BULB

ORDER CODE

**CS3002** 

## NOTE:

- SOLD BY THE METRE OR COIL 1.
- 2. **COIL LENGTH 20 METRES**
- 3. WEIGHT 500 GRAMS PER METRE
- TO FIT A 35MM PANEL 4.
- **INSERT SOLD SEPERATELY:** (CS 1682 GREY, CS 868 WHITE, CS 5124 BLACK)
- THIS IS A FLEXIBLE COMPONENT THEREFORE **OVERALL DIMENSIONS ARE APPROXIMATE**