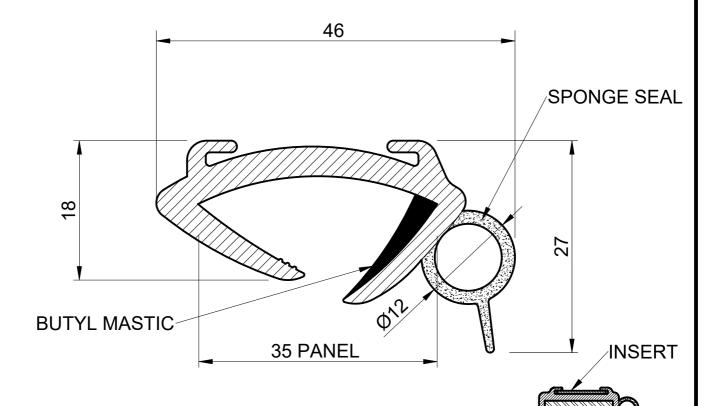

## NOTE:

- SOLD BY THE METRE OR COIL 1.
- 2. **COIL LENGTH 20 METRES**
- 3. WEIGHT 500 GRAMS PER METRE
- TO FIT A 35MM PANEL 4.
- **INSERT SOLD SEPERATELY:** (CS 1682 GREY, CS 868 WHITE, CS 5124 BLACK)
- THIS IS A FLEXIBLE COMPONENT THEREFORE **OVERALL DIMENSIONS ARE APPROXIMATE**

35 FITTED VIEW SCALE 1:2 ISSUE DATE

MATERIAL (REFER TO OUR DATA SHEET FOR FULL TECHNICAL DATA) BLACK EPDM 70° SHORE A, SPONGE SEAL, BUTYL MASTIC

**TOLERANCE TO BS 3734 CLASS E3** 

**PANEL** 

14.04.23