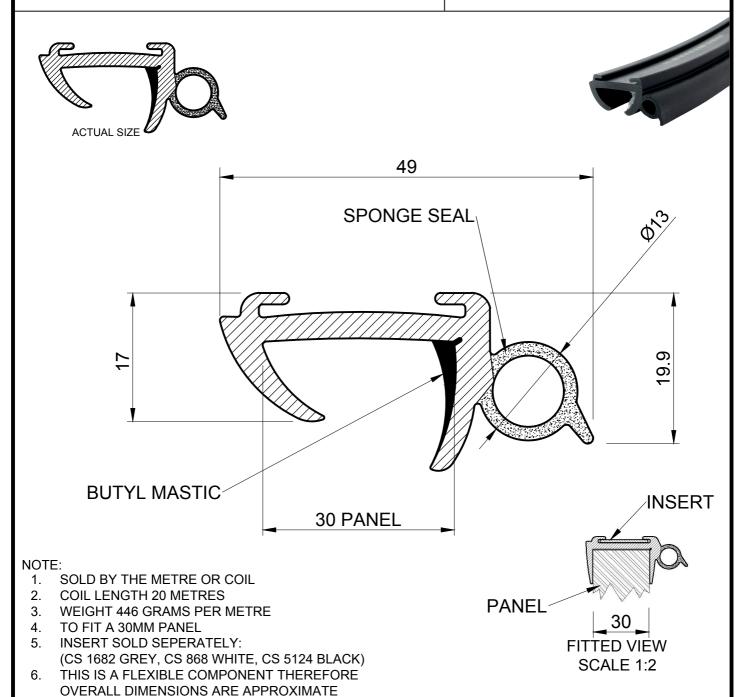

## **SEALS+DIRECT**

www.sealsdirect.co.uk

**DESCRIPTION** 

CARAVAN / MOTORHOME OPENING WINDOW SEAL LARGE BULB

ORDER CODE

**CS 786** 

MATERIAL (REFER TO OUR DATA SHEET FOR FULL TECHNICAL DATA)
BLACK EPDM 70° SHORE A, SPONGE SEAL, BUTYL MASTIC

TO BS 3734 CLASS E3

14.04.23

SCALE

2:1

PROJECTION

This information and our technical advice, whether verbal, in writing or by way of trials, is given in good faith but without warranty. This also applies where proprietary rights are involved. Our advice does not release you from the obligations to check its validity and to test our products as to their suitability for the intended use. The storage, application and use of our products are beyond our control and, therefore, entirely your own responsibility. Our products are sold in accordance with our General Conditions of Sale. The information contained within this drawing is subject to change without notice.