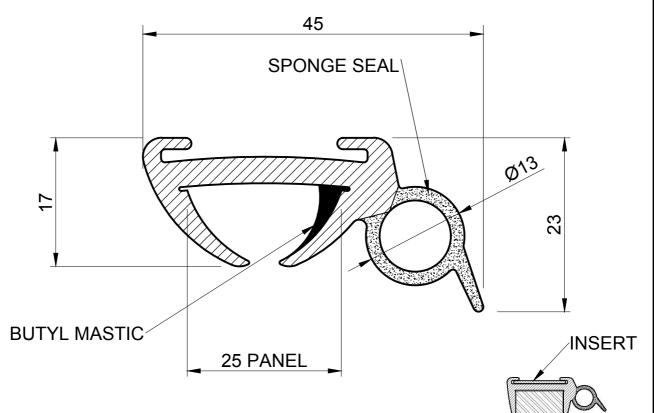

## NOTE:

- SOLD BY THE METRE OR COIL
- 2. COIL LENGTH 20 METRES
- 3. WEIGHT 386 GRAMS PER METRE
- 4. TO FIT A 25MM PANEL
- INSERT SOLD SEPERATELY: (CS 1682 GREY, CS 868 WHITE, CS 5124 BLACK)
- THIS IS A FLEXIBLE COMPONENT THEREFORE OVERALL DIMENSIONS ARE APPROXIMATE

MATERIAL (REFER TO OUR DATA SHEET FOR FULL TECHNICAL DATA)
BLACK EPDM 70° SHORE A, SPONGE SEAL, BUTYL MASTIC

TO BS 3734 CLASS E3

**PANEL** 

ISSUE DATE

FITTED VIEW

SCALE 1:2

14.04.23

**DIMENSIONS IN MM** 

©SEALS + DIRECT LTD