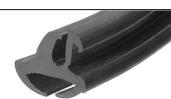

## **SEALS+DIRECT**

www.sealsdirect.co.uk

**DESCRIPTION** 

ORDER CODE

CARAVAN / MOTORHOME FIXED WINDOW SEAL 27MM PANEL

**CS 788** 

**FILLER STRIP** 

FITTED VIEW