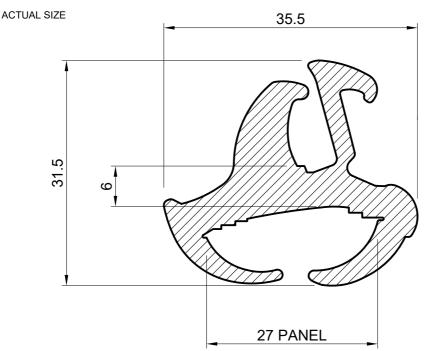

## **SEALS+DIRECT**

www.sealsdirect.co.uk

**DESCRIPTION** 

ORDER CODE

CARAVAN / MOTORHOME FIXED WINDOW SEAL 27MM PANEL

**CS 788** 

**FILLER STRIP** 

FITTED VIEW

## NOTE:

- SOLD BY THE METRE OR COIL
- **COIL LENGTH 20 METRES**
- WEIGHT 710 GRAMS PER METRE
- FILLER STRIP REQUIRED (FS1876)
- THIS IS A FLEXIBLE COMPONENT THEREFORE OVERALL DIMENSIONS ARE APPROXIMATE

MATERIAL (REFER TO OUR DATA SHEET FOR FULL TECHNICAL DATA) BLACK EPDM 70° SHORE A

## **TOLERANCE TO BS 3734 CLASS E3**

ISSUE DATE

SCALE

SCALE 1:2

18.07.23

## Seals + Direct Ltd

Unit 6, Milton Business Centre, Wick Drive, New Milton, Hants, BH25 6RH Tel: 01425 617722 Fax: 01425 610967 E-mail: sales@sealsplusdirect.co.uk

Reg. No 4989100

PROJECTION

**DIMENSIONS IN MM** 