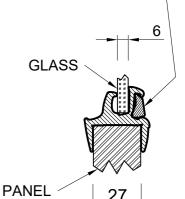

## **SEALS+DIRECT**

www.sealsdirect.co.uk

**DESCRIPTION** 

ORDER CODE

CARAVAN / MOTORHOME FIXED WINDOW SEAL 27MM PANEL

**CS 788** 

**FILLER STRIP** 

FITTED VIEW

## NOTE:

- SOLD BY THE METRE OR COIL
- **COIL LENGTH 20 METRES**
- WEIGHT 710 GRAMS PER METRE
- FILLER STRIP REQUIRED (FS1876)
- THIS IS A FLEXIBLE COMPONENT THEREFORE OVERALL DIMENSIONS ARE APPROXIMATE