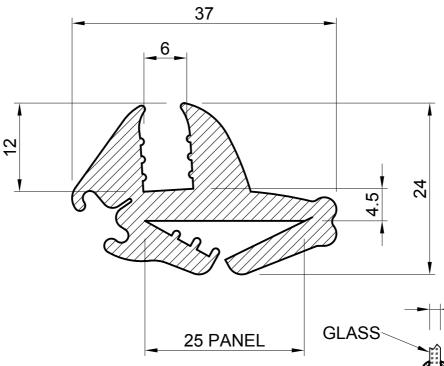

## **SEALS+DIRECT**

www.sealsdirect.co.uk

DESCRIPTION

ORDER CODE

CARAVAN / MOTORHOME FIXED WINDOW SEAL 25MM PANEL

**CS 787** 

**ACTUAL SIZE** 

## NOTE:

- 1. SOLD BY THE METRE OR COIL
- 2. COIL LENGTH 15 METRES
- 3. WEIGHT 680 GRAMS PER METRE
- 4. TO FIT A 25MM PANEL
- 5. FILLER STRIP REQUIRED (FS1266)
- 6. THIS IS A FLEXIBLE COMPONENT THEREFORE OVERALL DIMENSIONS ARE APPROXIMATE

FILLER STRIP
PANEL
25

FITTED VIEW SCALE 1:2

MATERIAL (REFER TO OUR DATA SHEET FOR FULL TECHNICAL DATA)
BLACK EPDM 70° SHORE A

TO BS 3734 CLASS E3

18.07.23

6