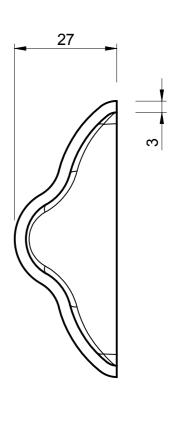

# **SEALS+DIRECT**

www sealsdirect coluk

**DESCRIPTION** 

ORDER CODE

### **END CAP FOR ALFE 1025**

## **ALFE 1026**







#### NOTE:

- 1. SOLD INDIVIDUALLY
- 2. WEIGHT 72 GRAMS EACH

| MATERIAL (REFER TO OUR DATA SHEET FOR FULL TECHNICAL DATA) | TOLERANCE      | ISSUE DATE |
|------------------------------------------------------------|----------------|------------|
| POLISHED 316 STAINLESS STEEL                               | REFERENCE ONLY | 17.03.17   |
|                                                            |                | CCALE      |

### Seals + Direct Ltd

Unit 6, Milton Business Centre, Wick Drive, New Milton, Hants, BH25 6RH **Tel**: 01425 617722 **Fax**: 01425 610967 **E-mail**: sales@sealsplusdirect.co.uk

Reg. No 4989100

This information and our technical advice, whether verbal, in writing or by way of trials, is given in good faith but without warranty. This also applies where propr