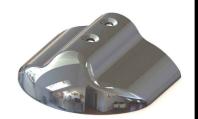

# **SEALS+DIRECT**

www sealsdirect coluk

**DESCRIPTION** 

ORDER CODE

### **END CAP FOR ALFE 1025**

## **ALFE 1026**







#### NOTE:

- 1. SOLD INDIVIDUALLY
- 2. WEIGHT 72 GRAMS EACH

| MATERIAL (REFER TO OUR DATA SHEET FOR FULL TECHNICAL DATA) | TOLERANCE      | ISSUE DATE |
|------------------------------------------------------------|----------------|------------|
| POLISHED 316 STAINLESS STEEL                               | REFERENCE ONLY | 17.03.17   |
|                                                            |                | CCALE      |

### Seals + Direct Ltd

Unit 6, Milton Business Centre, Wick Drive, New Milton, Hants, BH25 6RH **Tel**: 01425 617722 **Fax**: 01425 610967 **E-mail**: sales@sealsplusdirect.co.uk

Reg. No 4989100

This information and our technical advice, whether verbal, in writing or by way of trials, is given in good faith but without warranty. This also applies where p