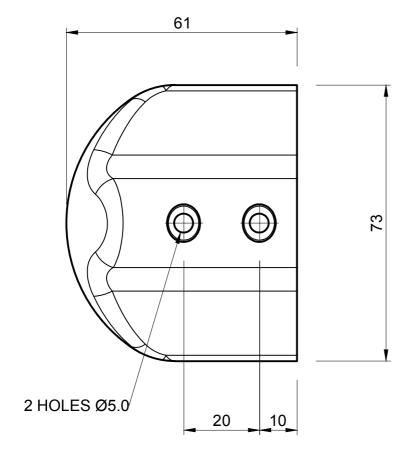

### **END CAP FOR ALFE 1025**

## **ALFE 1026**

#### NOTE:

- 1. SOLD INDIVIDUALLY
- 2. WEIGHT 72 GRAMS EACH

| MATERIAL (REFER TO OUR DATA SHEET FOR FULL TECHNICAL DATA) | TOLERANCE      | ISSUE DATE |
|------------------------------------------------------------|----------------|------------|
| POLISHED 316 STAINLESS STEEL                               | REFERENCE ONLY | 17.03.17   |
|                                                            |                | CCALE      |