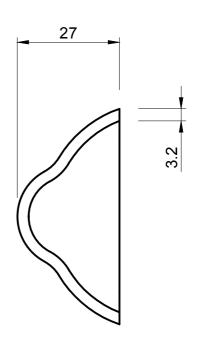

## **SEALS+DIRECT**

www sealsdirect coluk

**DESCRIPTION** 

**END CAP FOR ALF 1021** 

ORDER CODE

## **ALFE 1022**







## NOTE:

- 1. SOLD INDIVIDUALLY
- 2. WEIGHT 62 GRAMS EACH

MATERIAL (REFER TO OUR DATA SHEET FOR FULL TECHNICAL DATA)
POLISHED 316 STAINLESS STEEL

TOLERANCE REFERENCE ONLY

25.01.17

## **Seals + Direct Ltd**

Unit 6, Milton Business Centre, Wick Drive, New Milton, Hants, BH25 6RH **Tel**: 01425 617722 **Fax**: 01425 610967 **E-mail**: sales@sealsplusdirect.co.uk

Reg. No 4989100

PROJECTION



This information and our technical advice, whether verbal, in writing or by way of trials, is given in good faith but without warranty. This also applies where proprietary rights are involved. Our advice does not release you from the obligations to check its validity and to test our products as to their suitability for the intended use. The storage, application and use of our products are beyond