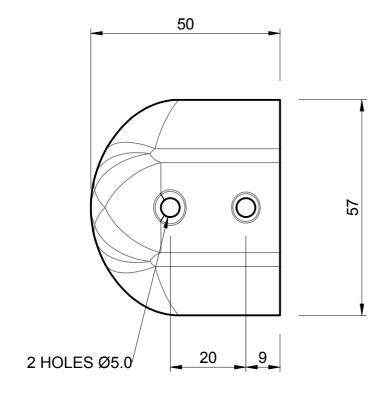

## NOTE:

- 1. SOLD INDIVIDUALLY
- 2. WEIGHT 62 GRAMS EACH

MATERIAL (REFER TO OUR DATA SHEET FOR FULL TECHNICAL DATA)
POLISHED 316 STAINLESS STEEL

TOLERANCE REFERENCE ONLY

25.01.17

**DIMENSIONS IN MM** 

©SEALS + DIRECT LTD