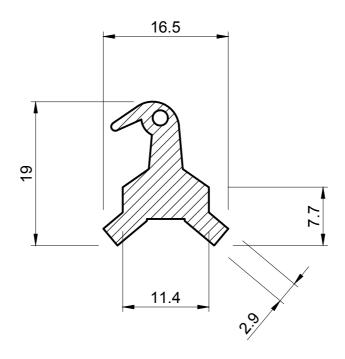

## NOTES:

- 1. SOLD BY THE METRE OR COIL
- 2. COIL LENGTH 30 METRES
- 3. WEIGHT 160 GRAMS PER METRE
- THIS IS A FLEXIBLE COMPONENT THEREFORE OVERALL DIMENSIONS ARE APPROXIMATE

| MATERIAL (REFER TO OUR DATA SHEET FOR FULL TECHNICAL DATA) | T |
|------------------------------------------------------------|---|
| BLACK EPDM 70° SHORE A                                     |   |

**DIMENSIONS IN MM** 

©SEALS + DIRECT LTD