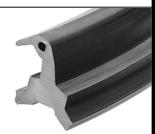

## TRIUMPH TR5 & TR6 HOOD SEAL

**ATT 1977** 

## NOTES:

- 1. SOLD BY THE METRE OR COIL
- 2. COIL LENGTH 30 METRES
- 3. WEIGHT 160 GRAMS PER METRE
- THIS IS A FLEXIBLE COMPONENT THEREFORE OVERALL DIMENSIONS ARE APPROXIMATE

| MATERIAL (REFER TO OUR DATA SHEET FOR FULL TECHNICAL DATA) | T |
|------------------------------------------------------------|---|
| BLACK EPDM 70° SHORE A                                     |   |