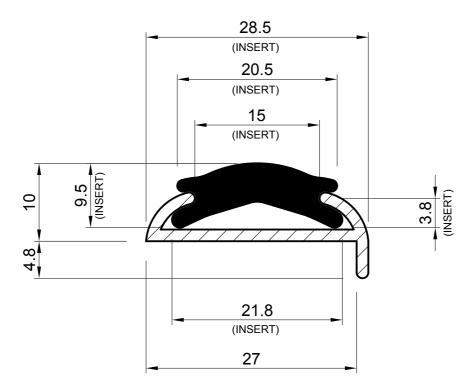

## ALUMINIUM FENDER C/W INSERT

**ALF 1017** 

ORDER CODE

ACTUAL SIZE

NOTE:

- SOLD AS A 3.65 METRE LENGTH 1.
- 2. WEIGHT 740 GRAMS PER METRE
- 3. THIS IS A FLEXIBLE COMPONENT THEREFORE
  - OVERALL DIMENSIONS ARE APPROXIMATE

| MATERIAL (REFER TO OUR DATA SHEET FOR FULL TECHNICAL DATA)<br>ANODISED ALUMINIUM EXTRUSION C/W PVC INSERT                                                                                                                                                                                                                                                                                                                                                                                                                                                                                                                                | TOLERANCE<br>TO BS 3734 CLASS E3 | ISSUE DATE <b>11.04.18</b> |
|------------------------------------------------------------------------------------------------------------------------------------------------------------------------------------------------------------------------------------------------------------------------------------------------------------------------------------------------------------------------------------------------------------------------------------------------------------------------------------------------------------------------------------------------------------------------------------------------------------------------------------------|----------------------------------|----------------------------|
| Seals + Direct Ltd                                                                                                                                                                                                                                                                                                                                                                                                                                                                                                                                                                                                                       |                                  | SCALE 2:1                  |
| Unit 6, Milton Business Centre, Wick Drive, New Milton, Hants, BH25 6RH                                                                                                                                                                                                                                                                                                                                                                                                                                                                                                                                                                  |                                  | PROJECTION                 |
| <b>Tel</b> : 01425 617722 <b>Fax</b> : 01425 610967 <b>E-mail</b> : sales@sealsplusdirect.co.uk                                                                                                                                                                                                                                                                                                                                                                                                                                                                                                                                          |                                  |                            |
| Reg. No 4989100                                                                                                                                                                                                                                                                                                                                                                                                                                                                                                                                                                                                                          |                                  | $\Psi$ $\Box$              |
| This information and our technical advice, whether verbal, in writing or by way of trials, is given in good faith but without warranty. This also applies where proprietary rights are involved. Our advice does not release you from the obligations to check its validity and to test our products as to their suitability for the intended use. The storage, application and use of our products are beyond our control and, therefore, entirely your own responsibility. Our products are sold in accordance with our General Conditions of Sale. The information contained within this drawing is subject to change without notice. |                                  | DIMENSIONS IN MM           |
|                                                                                                                                                                                                                                                                                                                                                                                                                                                                                                                                                                                                                                          |                                  | ©SEALS + DIRECT LTD        |