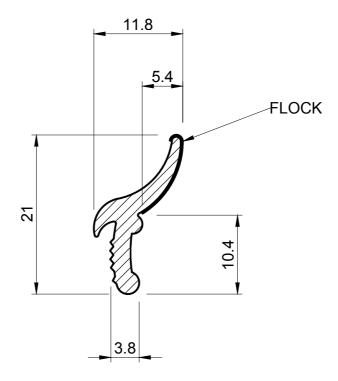

### NOTES:

- SOLD AS A 1.0 METRE LENGTH
- 2. WEIGHT 91 GRAMS PER METRE
- 3. THIS IS A FLEXIBLE COMPONENT THEREFORE OVERALL DIMENSIONS ARE APPROXIMATE

| MATERIAL (REFER TO OUR DATA SHEET FOR FULL TECHNICAL DATA) |
|------------------------------------------------------------|
| BLACK PVC 62° SHORE A + FLOCK                              |

TO BS 3734 CLASS E3

23.03.17

**DIMENSIONS IN MM** 

©SEALS + DIRECT LTD