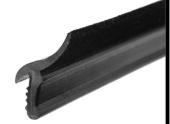

### MG OUTER WAIST STRIP

## **ATMG 1966**

### NOTES:

- SOLD AS A 1.0 METRE LENGTH
- 2. WEIGHT 91 GRAMS PER METRE
- 3. THIS IS A FLEXIBLE COMPONENT THEREFORE OVERALL DIMENSIONS ARE APPROXIMATE

| MATERIAL (REFER TO OUR DATA SHEET FOR FULL TECHNICAL DATA) |
|------------------------------------------------------------|
| BLACK PVC 62° SHORE A + FLOCK                              |