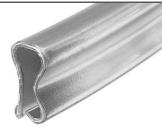

## **SEALS+DIRECT**

www.sealsdirect.co.uk

**DESCRIPTION** 

ORDER CODE

## MINI WHEEL ARCH CHROME TRIM

## **ATM 1986**



**ACTUAL SIZE** 





## NOTES:

- SOLD BY THE METRE OR COIL
- 2. COIL LENGTH 30 METRES
- 3. WEIGHT 49 GRAMS PER METRE
- THIS IS A FLEXIBLE COMPONENT THEREFORE OVERALL DIMENSIONS ARE APPROXIMATE

MATERIAL (REFER TO OUR DATA SHEET FOR FULL TECHNICAL DATA) CELLULOSE ACETATE BUTYRATE

TO BS 3734 CLASS E3

04.04.17

**Seals + Direct Ltd** 

Unit 6, Milton Business Centre, Wick Drive, New Milton, Hants, BH25 6RH **Tel**: 01425 617722 **Fax**: 01425 610967 **E-mail**: sales@sealsplusdirect.co.uk

Reg. No 4989100

PROJECTION

**SCALE** 



This information and our technical advice, whether verbal, in writing or by way of trials, is given in good faith but without warranty. This also applies where proprietary rights are involved. Our advice does not release you from the obligations to check its validity and to test