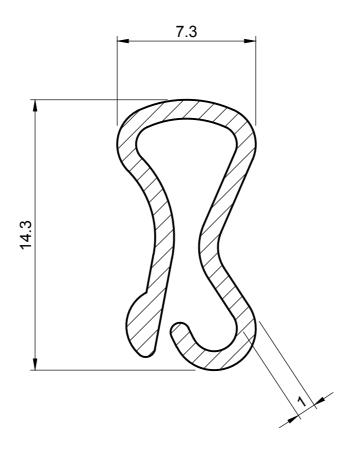

## **ATM 1986**

**ACTUAL SIZE** 

## NOTES:

- SOLD BY THE METRE OR COIL
- 2. COIL LENGTH 30 METRES
- 3. WEIGHT 49 GRAMS PER METRE
- THIS IS A FLEXIBLE COMPONENT THEREFORE OVERALL DIMENSIONS ARE APPROXIMATE

MATERIAL (REFER TO OUR DATA SHEET FOR FULL TECHNICAL DATA) CELLULOSE ACETATE BUTYRATE

**DIMENSIONS IN MM** 

©SEALS + DIRECT LTD