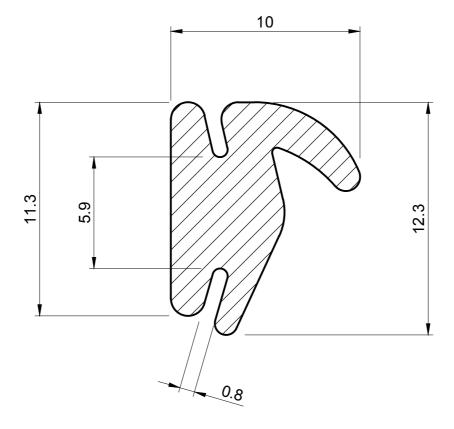

## NOTE:

- 1. SOLD BY THE METRE OR COIL
- 2. COIL LENGTH 30 METRES
- WEIGHT 140 GRAMS PER METRE
- 4. THIS IS A FLEXIBLE COMPONENT THEREFORE OVERALL DIMENSIONS ARE APPROXIMATE

| MATERIAL (REFER TO OUR DATA SHEET FOR FULL TECHNICAL DATA) |
|------------------------------------------------------------|
| BLACK EDDM 70° SHODE A                                     |

**DIMENSIONS IN MM** 

©SEALS + DIRECT LTD