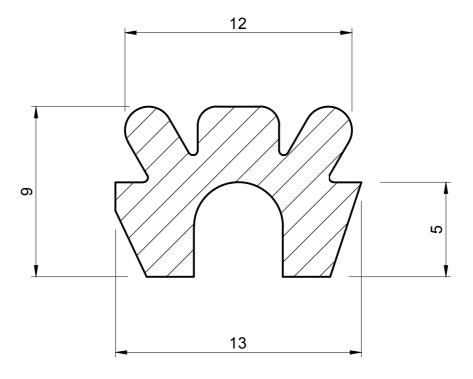

## **SEALS+DIRECT**

www.sealsdirect.co.uk

JAGUAR E TYPE BOOT BEADING

DESCRIPTION

ORDER CODE

## ATJ 1935

ACTUAL SIZE

## NOTE:

- 1. SOLD BY THE METRE OR COIL
- 2. COIL LENGTH 30 METRES
- 3. WEIGHT 93 GRAMS PER METRE
- 4. THIS IS A FLEXIBLE COMPONENT THEREFORE OVERALL DIMENSIONS ARE APPROXIMATE

| MATERIAL (REFER TO OUR DATA SHEET FOR FULL TECHNICAL DATA)                                                                                                                                                                                                                                                                                                                                                                                                                                                                                                                                                                               | TOLERANCE           | ISSUE DATE          |
|------------------------------------------------------------------------------------------------------------------------------------------------------------------------------------------------------------------------------------------------------------------------------------------------------------------------------------------------------------------------------------------------------------------------------------------------------------------------------------------------------------------------------------------------------------------------------------------------------------------------------------------|---------------------|---------------------|
| BLACK EPDM 70° SHORE A                                                                                                                                                                                                                                                                                                                                                                                                                                                                                                                                                                                                                   | TO BS 3734 CLASS E3 | 20.01.17            |
| Seals + Direct Ltd                                                                                                                                                                                                                                                                                                                                                                                                                                                                                                                                                                                                                       |                     | SCALE 5:1           |
| Unit 6, Milton Business Centre, Wick Drive, New Milton, Hants, BH25 6RH                                                                                                                                                                                                                                                                                                                                                                                                                                                                                                                                                                  |                     | PROJECTION          |
| <b>Tel</b> : 01425 617722 <b>Fax</b> : 01425 610967 <b>E-mail</b> : sales@sealsplusdirect.co.uk<br><sub>Reg. No 4989100</sub>                                                                                                                                                                                                                                                                                                                                                                                                                                                                                                            |                     | $\square$           |
|                                                                                                                                                                                                                                                                                                                                                                                                                                                                                                                                                                                                                                          |                     | $\Psi$              |
| This information and our technical advice, whether verbal, in writing or by way of trials, is given in good faith but without warranty. This also applies where proprietary rights are involved. Our advice does not release you from the obligations to check its validity and to test our products as to their suitability for the intended use. The storage, application and use of our products are beyond our control and, therefore, entirely your own responsibility. Our products are sold in accordance with our General Conditions of Sale. The information contained within this drawing is subject to change without notice. |                     | DIMENSIONS IN MM    |
|                                                                                                                                                                                                                                                                                                                                                                                                                                                                                                                                                                                                                                          |                     | ©SEALS + DIRECT LTD |