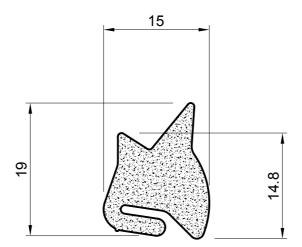

## **SEALS+DIRECT**

www.sealsdirect.co.uk

DESCRIPTION

ORDER CODE

MINI VAN REAR DOOR SEAL

**SRS 1924** 

**ACTUAL SIZE** 

## NOTE:

- 1. SOLD BY THE METRE OR COIL
- 2. COIL LENGTH 50 METRES
- 3. WEIGHT 132 GRAMS PER METRE
- THIS IS A FLEXIBLE COMPONENT THEREFORE OVERALL DIMENSIONS ARE APPROXIMATE

MATERIAL (REFER TO OUR DATA SHEET FOR FULL TECHNICAL DATA)
BLACK EXPANDED EPDM SPONGE

TO BS 3734 CLASS E3

27.11.17

PROJECTION

SCALE

2:1

Seals + Direct Ltd

Unit 6, Milton Business Centre, Wick Drive, New Milton, Hants, BH25 6RH **Tel**: 01425 617722 **Fax**: 01425 610967 **E-mail**: sales@sealsplusdirect.co.uk

DIMENSIONS IN MM

©SEALS + DIRECT LTD