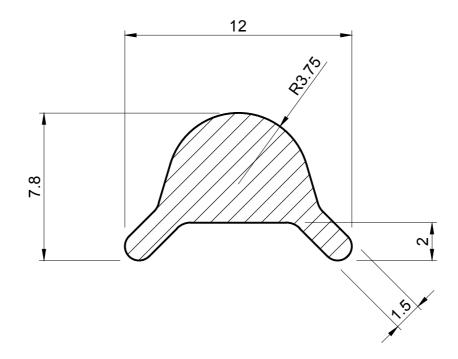

### **RUNNING BOARD TREAD**

**ACTUAL SIZE** 

#### NOTES:

- SOLD BY THE METRE OR COIL
- 2. COIL LENGTH 30 METRES
- 3. WEIGHT 64 GRAMS PER METRE
- 4. THIS IS A FLEXIBLE COMPONENT THEREFORE OVERALL DIMENSIONS ARE APPROXIMATE

MATERIAL (REFER TO OUR DATA SHEET FOR FULL TECHNICAL DATA) BLACK EPDM  $70^{\circ}$  SHORE A

**DIMENSIONS IN MM** 

©SEALS + DIRECT LTD