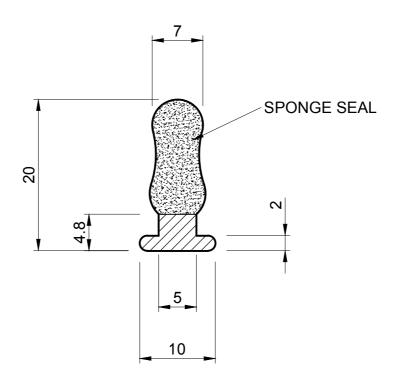

## **SEALS+DIRECT**

www.sealsdirect.co.uk

**DESCRIPTION** 

ORDER CODE

MGB TYPE INNER TAILGATE SEAL

**SRS 1920** 

**ACTUAL SIZE** 

## NOTE:

- 1. SOLD BY THE METRE OR COIL
- 2. COIL LENGTH 50 METRES
- 3. WEIGHT 118 GRAMS PER METRE
- 4. THIS IS A FLEXIBLE COMPONENT THEREFORE OVERALL DIMENSIONS ARE APPROXIMATE

MATERIAL (REFER TO OUR DATA SHEET FOR FULL TECHNICAL DATA)
BLACK EPDM 70° SHORE A + EXPANDED EPDM SPONGE

**DIMENSIONS IN MM** 

©SEALS + DIRECT LTD