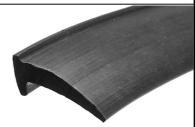

## **AUTOMOTIVE T SECTION SEAL**

**AT 2001** 

**ACTUAL SIZE** 

## NOTES:

- 1. SOLD BY THE METRE OR COIL
- 2. COIL LENGTH 30 METRES
- 3. WEIGHT 88 GRAMS PER METRE
- 4. THIS IS A FLEXIBLE COMPONENT THEREFORE OVERALL DIMENSIONS ARE APPROXIMATE

MATERIAL (REFER TO OUR DATA SHEET FOR FULL TECHNICAL DATA) BLACK EPDM 70° SHORE A