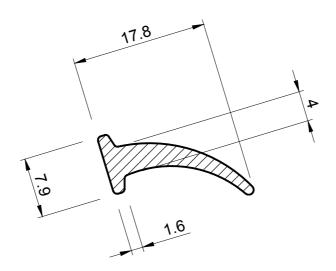

## NOTES:

- 1. SOLD BY THE METRE OR COIL
- 2. COIL LENGTH 30 METRES
- 3. WEIGHT 88 GRAMS PER METRE
- 4. THIS IS A FLEXIBLE COMPONENT THEREFORE OVERALL DIMENSIONS ARE APPROXIMATE

MATERIAL (REFER TO OUR DATA SHEET FOR FULL TECHNICAL DATA) BLACK EPDM 70° SHORE A

**DIMENSIONS IN MM** 

©SEALS + DIRECT LTD