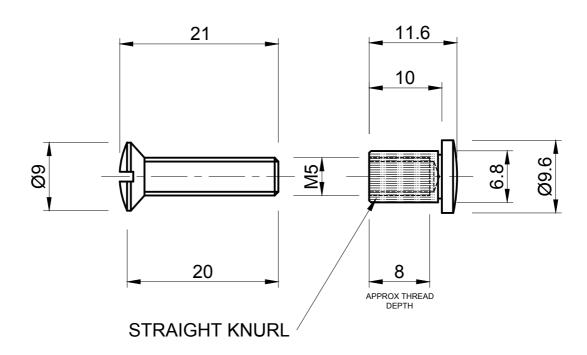

## NOTE:

- SOLD INDIVIDUALLY
- WEIGHT 4 GRAMS

| 3. FITTING HOLE SIZE 6.5MM DIAMETER                                                                                                                                                                                                                                                                                              |                |                  |
|----------------------------------------------------------------------------------------------------------------------------------------------------------------------------------------------------------------------------------------------------------------------------------------------------------------------------------|----------------|------------------|
| MATERIAL (REFER TO OUR DATA SHEET FOR FULL TECHNICAL DATA)  A4 STAINLESS STEEL                                                                                                                                                                                                                                                   | TOLERANCE ±0.2 | 14.09.16         |
| Seals + Direct Ltd                                                                                                                                                                                                                                                                                                               |                | SCALE 2:1        |
| Unit 6, Milton Business Centre, Wick Drive, New Milton, Hants, BH25 6RH                                                                                                                                                                                                                                                          |                | PROJECTION       |
| <b>Tel</b> : 01425 617722 <b>Fax</b> : 01425 610967 <b>E-mail</b> : sales@sealsplusdirect.co.uk                                                                                                                                                                                                                                  |                | $\bigoplus$      |
| This information and our technical advice, whether verbal, in writing or by way of trials, is given in good faith but without warranty. This also applies where proprietary rights are involved. Our advice does not release you from the obligations to check its validity and to test our products as to their suitability for |                | DIMENSIONS IN MM |