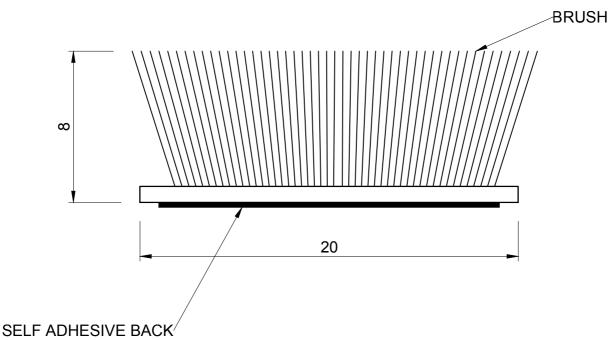

## **SEALS+DIRECT**

www.sealsdirect.co.uk

**DESCRIPTION** 

ORDER CODE

WHITE BRUSH SEAL S/A

**BS 4089** 

NOTES:

- 1. SOLD BY THE METRE OR COIL
- COIL LENGTH 25 METRES
- 3. WEIGHT 34 GRAMS PER METRE
- 4. IDEAL FOR USE WITH GAPS 4.0MM TO 7.0MM
- 5. THIS IS A FLEXIBLE COMPONENT THEREFORE OVERALL DIMENSIONS ARE APPROXIMATE

MATERIAL (REFER TO OUR DATA SHEET FOR FULL TECHNICAL DATA)
POLYPROPYLENE BASE WITH POLYPROP/SILICONE BRUSH, S/A

TOLERANCE

±0.5

ISSUE DATE

10.07.17

Seals + Direct Ltd

Unit 6, Milton Business Centre, Wick Drive, New Milton, Hants, BH25 6RH **Tel**: 01425 617722 **Fax**: 01425 610967 **E-mail**: sales@sealsplusdirect.co.uk

**DIMENSIONS IN MM** 

©SEALS + DIRECT LTD