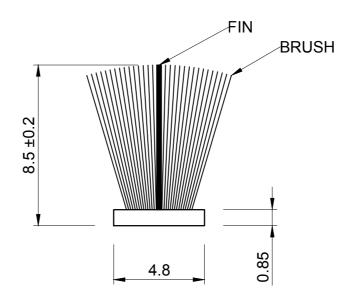

## NOTES:

- 1. SOLD BY THE METRE OR COIL
- 2. COIL LENGTH 100 METRES
- WEIGHT 8 GRAMS PER METRE
- 4. IDEAL FOR USE WITH GAPS 3.0MM TO 5.5MM
- 5. TO BE FITTED IN CARRIER, ORDER CODE BS 4115
- 6. THIS IS A FLEXIBLE COMPONENT THEREFORE OVERALL DIMENSIONS ARE APPROXIMATE

MATERIAL (REFER TO OUR DATA SHEET FOR FULL TECHNICAL DATA)
POLYPROPYLENE BASE WITH POLYPROP/SILICONE BRUSH

TOLERANCE ±0.1 UNLESS STATED

10.07.17

**Seals + Direct Ltd** 

Unit 6, Milton Business Centre, Wick Drive, New Milton, Hants, BH25 6RH **Tel**: 01425 617722 **Fax**: 01425 610967 **E-mail**: sales@sealsplusdirect.co.uk

**DIMENSIONS IN MM** 

©SEALS + DIRECT LTD