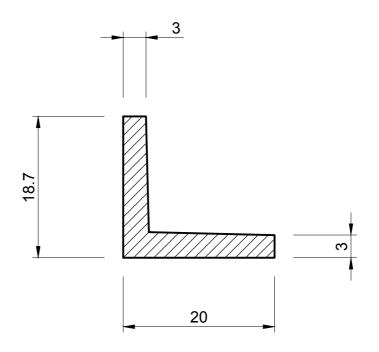

## NOTE:

- 1. SOLD AS A COIL
- 2. COIL LENGTH 2.5 METRES
- 3. WEIGHT 180 GRAMS PER METRE
- 4. THIS IS A FLEXIBLE COMPONENT THEREFORE OVERALL DIMENSIONS ARE APPROXIMATE

| MATERIAL (REFER TO OUR DATA SHEET FOR FULL TECHNICAL DATA) |
|------------------------------------------------------------|
| BLACK EPDM 75° SHORE A                                     |

DIMENSIONS IN MM

©SEALS + DIRECT LTD