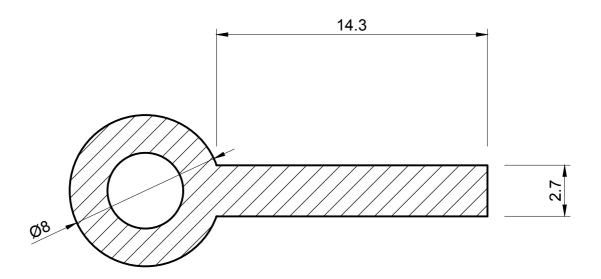

## SOLID EPDM TADPOLE SECTION

**TP 44** 

**ACTUAL SIZE** 

## NOTE:

- SOLD BY THE METRE OR COIL
- 2. COIL LENGTH 50 METRES
- 3. WEIGHT 82 GRAMS PER METRE
- 4. THIS IS A FLEXIBLE COMPONENT THEREFORE OVERALL DIMENSIONS ARE APPROXIMATE

| MATERIAL (REFER TO OUR DATA SHEET FOR FULL TECHNICAL DATA) | TOLERANCE           | ISSUE DATE |
|------------------------------------------------------------|---------------------|------------|
| BLACK EPDM 70° SHORE A                                     | TO BS 3734 CLASS E3 | 07.07.16   |