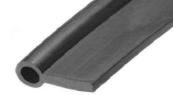

www sealsdirect coluk

**DESCRIPTION** 

ORDER CODE

## SOLID EPDM TADPOLE SECTION

**TP 44** 





**ACTUAL SIZE** 



## NOTE:

- SOLD BY THE METRE OR COIL
- 2. COIL LENGTH 50 METRES
- 3. WEIGHT 82 GRAMS PER METRE
- 4. THIS IS A FLEXIBLE COMPONENT THEREFORE OVERALL DIMENSIONS ARE APPROXIMATE

| MATERIAL (REFER TO OUR DATA SHEET FOR FULL TECHNICAL DATA) | TOLERANCE           | ISSUE DATE |
|------------------------------------------------------------|---------------------|------------|
| BLACK EPDM 70° SHORE A                                     | TO BS 3734 CLASS E3 | 07.07.16   |

## **Seals + Direct Ltd**

Unit 6, Milton Business Centre, Wick Drive, New Milton, Hants, BH25 6RH **Tel**: 01425 617722 **Fax**: 01425 610967 **E-mail**: sales@sealsplusdirect.co.uk

Reg. No 4989100

sold in accordance with our General Conditions of Sale. The information contained within this drawing is