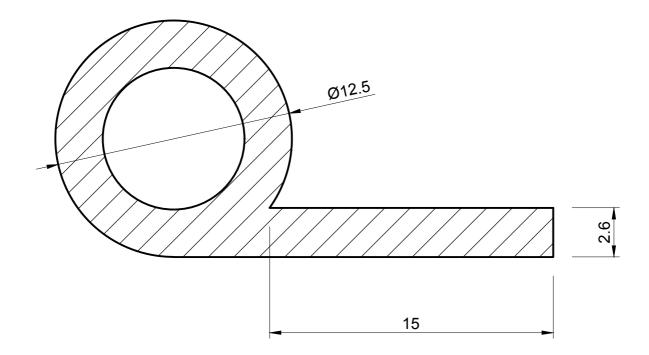

## SOLID EPDM P SECTION

P 43

ACTUAL SIZE

## NOTE:

- SOLD BY THE METRE OR COIL
- 2. COIL LENGTH 50 METRES
- 3. WEIGHT 177 GRAMS PER METRE
- THIS IS A FLEXIBLE COMPONENT THEREFORE OVERALL DIMENSIONS ARE APPROXIMATE

MATERIAL (REFER TO OUR DATA SHEET FOR FULL TECHNICAL DATA)

BLACK EPDM 70° SHORE A

TO BS 3734 CLASS E3

04.11.16