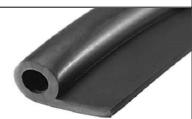

## SOLID EPDM P SECTION

P 43

ACTUAL SIZE

BLACK EPDM 70° SHORE A

TO BS 3734 CLASS E3

04.11.16