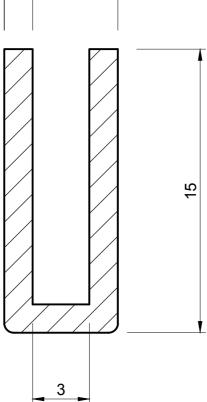

## SOLID EPDM SQUARE U CHANNEL SECTION

**US 52** 

**ACTUAL SIZE** 

NOTE:

- SOLD BY THE METRE OR COIL 1.
- **COIL LENGTH 50 METRES**
- 3. WEIGHT 73 GRAMS PER METRE
- 4. TO FIT A PANEL THICKNESS OF 3.0MM
- THIS IS A FLEXIBLE COMPONENT THEREFORE **OVERALL DIMENSIONS ARE APPROXIMATE**

**DIMENSIONS IN MM** 

©SEALS + DIRECT LTD