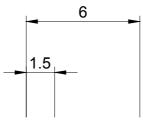

## SOLID EPDM SQUARE U CHANNEL SECTION

**US 52** 

**ACTUAL SIZE** 

NOTE:

- SOLD BY THE METRE OR COIL 1.
- **COIL LENGTH 50 METRES**
- 3. WEIGHT 73 GRAMS PER METRE
- 4. TO FIT A PANEL THICKNESS OF 3.0MM
- THIS IS A FLEXIBLE COMPONENT THEREFORE **OVERALL DIMENSIONS ARE APPROXIMATE**

**DIMENSIONS IN MM** 

©SEALS + DIRECT LTD